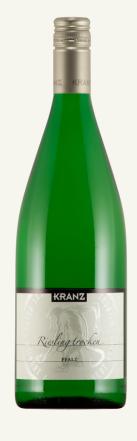

## LITERWEINE

## 2018 Riesling trocken

No. 170

An uncomplicated Riesling with juicy acidity that is ideal as our typical Palatinate spritzer wine.

WINE The classic, estate Riesling with racy, lively fresh acidity, citrus fruit. Refreshing spritzer wine.

VINTAGE selective harvesting

VINIFICATION gentle pressing, temperature-controlled fermentation,

steel tank

FOOD Palatinate cuisine such as Saumagen, "liver dumplings",

RECOMMENDATION bratwurst, for snacks

DRINKING 12 °C

TEMPERATURE

ANALYSIS Alc 12,0 %vol, Acidity 8,6 g/l, Residual Sugar 6,5 g/l

Weingut Kranz Mörzheimer Straße 2 76831 Ilbesheim Tel. 06341-939206 info@weingut-kranz.de www.weingut-kranz.de